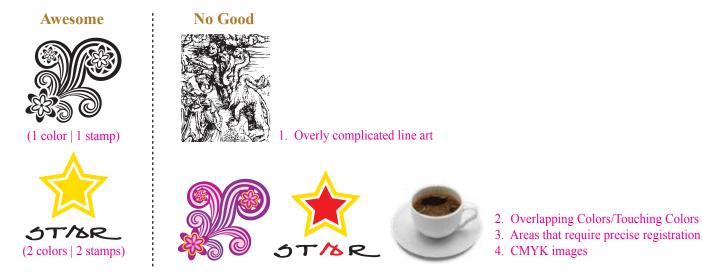

# Artwork Specifications

- To avoid font substitution, please convert all type paths to outlines (select text in Illustrator > go to "Type" > select "Create Outlines").
- Artwork should be single color and provided at actual size. Multiple colors will require multiple stamp plates and may not be feasible depending on artwork.
- We cannot hot stamp artwork containing Shadows, Gradients, CMYK Images/Pictures and Halftones.
- Simple black & white vector art (i.e. Logos, Monograms, etc). Please submit artwork as a vector file (.ai, .eps).